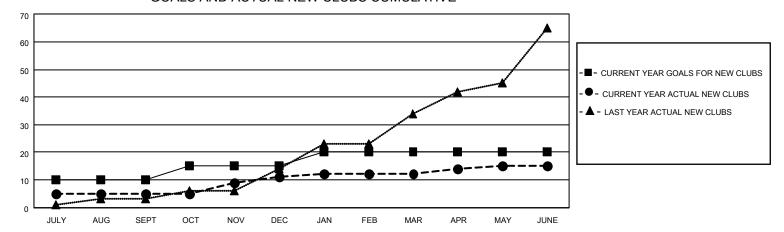

## MONTHLY MEMBERSHIP PROGRESS REPORT

LOCATION INDIA District 3232F1 Results as of: 6/30/2022

| Clubs                 |               |           |               | Members               |                        |                         |                                                    |
|-----------------------|---------------|-----------|---------------|-----------------------|------------------------|-------------------------|----------------------------------------------------|
| RESULTS FOR 2021-2022 |               |           |               | RESULTS FOR 2021-2022 |                        |                         |                                                    |
| QUARTER               | NEW CLUB GOAL | NEW CLUBS | DROPPED CLUBS | QUARTER MEME          | BER GROWTH NET<br>GOAL | MEMBER GROWTH<br>ACTUAL | DROPPED<br>MEMBERS ACTUAL<br>(including transfers) |
| JULY/AUG/SEPT         | 10            | 5         | 4             | JULY/AUG/SEPT         | 10                     | 198                     | 144                                                |
| OCT/NOV/DEC           | 5             | 6         | 5             | OCT/NOV/DEC           | 25                     | 282                     | 514                                                |
| JAN/FEB/MAR           | 5             | 1         | 6             | JAN/FEB/MAR           | 10                     | 179                     | 43                                                 |
| APR/MAY/JUNE          | 0             | 3         | 10            | APR/MAY/JUNE          | 0                      | 630                     | 845                                                |

## GOALS AND ACTUAL NEW CLUBS CUMULATIVE