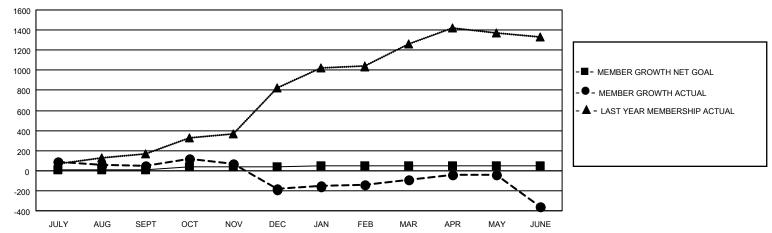

## MONTHLY MEMBERSHIP PROGRESS REPORT

LOCATION INDIA District 3232F1 Results as of: 6/30/2022

| Clubs                 |               |           |               | Members               |                        |                         |                                                    |
|-----------------------|---------------|-----------|---------------|-----------------------|------------------------|-------------------------|----------------------------------------------------|
| RESULTS FOR 2021-2022 |               |           |               | RESULTS FOR 2021-2022 |                        |                         |                                                    |
| QUARTER               | NEW CLUB GOAL | NEW CLUBS | DROPPED CLUBS | QUARTER MEME          | BER GROWTH NET<br>GOAL | MEMBER GROWTH<br>ACTUAL | DROPPED<br>MEMBERS ACTUAL<br>(including transfers) |
| JULY/AUG/SEPT         | 10            | 5         | 4             | JULY/AUG/SEPT         | 10                     | 198                     | 144                                                |
| OCT/NOV/DEC           | 5             | 6         | 5             | OCT/NOV/DEC           | 25                     | 282                     | 514                                                |
| JAN/FEB/MAR           | 5             | 1         | 6             | JAN/FEB/MAR           | 10                     | 179                     | 43                                                 |
| APR/MAY/JUNE          | 0             | 3         | 10            | APR/MAY/JUNE          | 0                      | 630                     | 845                                                |

## GOALS AND ACTUAL MEMBERS CUMULATIVE

| DROPPED CLUBS: 25 |       | 107 CLUBS OF 153 ADDED 1 OR<br>MORE NEW MEMBERS | GENDER DISTRIBUTION                   |                |  |
|-------------------|-------|-------------------------------------------------|---------------------------------------|----------------|--|
|                   |       | MORE NEW MEMBERS                                | MALE                                  | 2,380 (60.58%) |  |
|                   |       |                                                 | FEMALE                                | 1,549 (39.42%) |  |
| DROPPED MEMBERS   |       |                                                 | NON BINARY                            | 0 (0.00%)      |  |
|                   |       |                                                 | PREFER NOT TO ANSWER                  | 0 (0.00%)      |  |
| DECEASED          | 19    |                                                 |                                       |                |  |
| CLUB CANCELLED    | 373   | CLICK HERE FOR CUMULATIVE                       | TOTAL FAMILY UNIT MEMBERS 2,358       |                |  |
| OTHER             | 1,155 | MEMBERSHIP DATA                                 |                                       |                |  |
| TOTAL             | 1,547 |                                                 | FAMILY MEMBERS PAYING HALF DUES 1,493 |                |  |
|                   |       |                                                 |                                       |                |  |